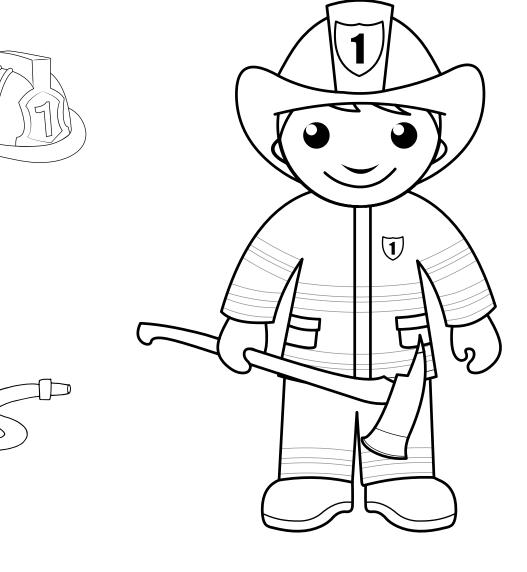

## What does a firefighter need or want?

Is it a want or a need? A **need** is something you must have, like food and water. A **want** is something that would be nice to have, like a new toy. Circle the things that the firefighter **needs** to do their job.